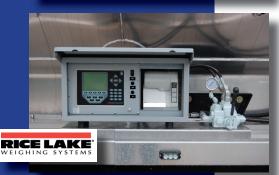

**BELOW-HEAT EXCHANGER** (STANDARD)

**RIGHT-CONTROLS IN** BOX AT THE REAR WITH AIR VALVES FOR INTERIOR **DIVERTER VALVES** 

BELOW-VACUUM FEED REMOVAL AT ALABAMA BROILER FARM

ABOVE-RICE LAKE ON-BOARD SCALE SYSTEM WITH SCALE TICKET PRINTER-AVAILABLE IN-CAB OR OUTSIDE (SHOWN)