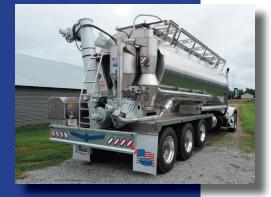

LEFT-UNDER BELLY MOUNT WITH FORKLIFT POCKETS AND QUICK DISCONNECTS FOR QUICK AND EASY REMOVAL

BELOW-STAINLESS STEEL CYCLONES (STANDARD) WITH SIGHT WINDOWS

Retrieval Rates\* 850-1,000 lbs/minute

PINE MANOR/MILLER POULTRY - GOSHEN, INDIANA