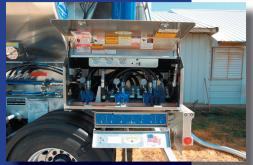

**BELOW-HEAT EXCHANGER** (STANDARD)

**RIGHT-CONTROLS IN** BOX AT THE REAR WITH AIR VALVES FOR INTERIOR **DIVERTER VALVES** 

BELOW-VACUUM FEED REMOVAL AT ALABAMA BROILER FARM

ABOVE-RICE LAKE ON-BOARD SCALE SYSTEM WITH SCALE TICKET PRINTER-AVAILABLE IN-CAB OR OUTSIDE (SHOWN)