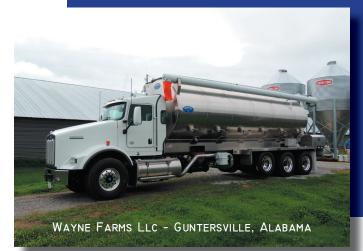

## PNEUMATIC RECLAIM SYSTEMS by Hensley

BELOW-STRAIGHT TRUCK MOUNTED RECLAIM WITH ON-BOARD SCALE SYSTEM (LEGAL FOR TRADE)

INSTALLED WITH AIR-WEIGH TRUCK/TRAILER SCALE

DRAPER VALLEY FARMS - MOUNT VERNON, WASHINGTON