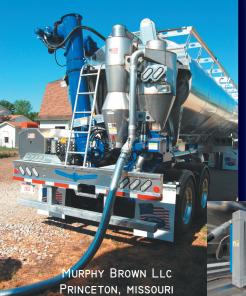

## PNEUMATIC RECLAIM SYSTEMS by Hensley

BELOW-STRAIGHT TRUCK MOUNTED RECLAIM WITH ON-BOARD SCALE SYSTEM (LEGAL FOR TRADE)

INSTALLED WITH AIR-WEIGH TRUCK/TRAILER SCALE

DRAPER VALLEY FARMS - MOUNT VERNON, WASHINGTON