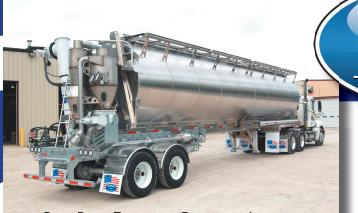

## **PNEUMATIC RECLAIM SYSTEMS** Vacuum Pickup • Feed Retrieval • Spill Clean-up • Feed Transfer • Bin Cleanout

TEN

Tippecanoe, IN

BENT PINES TRUCKING - RANBURNE, ALABAMA

ABOVE-REAR MOUNT SYSTEM WITH BLOWER ON TRAILER