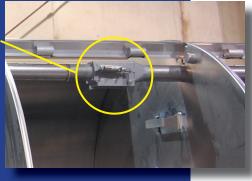

ABOVE-UNDER BELLY QUICK REMOVE RECLAIM SYSTEM

**RIGHT-AIR ACTUATED** DIVERTER VALVES IN EACH COMPARTMENT

LEFT-PNEUMATIC RECLAIM SYSTEM WITH FLEX PIPES ALLOW EASIER POSITIONING OF TRAILER AND FASTER **RECLAIM RATES OVER** RIGID AND CLUMSY AUGER STYLE RECLAIM SYSTEMS